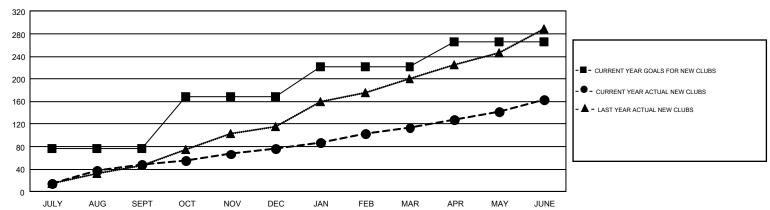

## GOALS AND ACTUAL NEW CLUBS CUMULATIVE

| DROPPED CLUBS: 259  DROPPED MEMBERS                         |        | 6,618 CLUBS OF 8,978 ADDED 1 OR<br>MORE NEW MEMBERS | GENDER DISTRIBU<br>MALE<br>FEMALE | UTION<br>213,664 (70.62%)<br>88,886 (29.38%) |        |
|-------------------------------------------------------------|--------|-----------------------------------------------------|-----------------------------------|----------------------------------------------|--------|
| DECEASED                                                    | 1,457  | CLICK HERE FOR CUMULATIVE                           | TOTAL FAMILY UNIT MEMBERS         |                                              | 68,249 |
| CLUB CANCELLED         2,788           OTHER         51,005 |        | MEMBERSHIP DATA                                     |                                   |                                              |        |
|                                                             |        |                                                     | FAMILY MEMBERS PAYING HALF        |                                              | 38,301 |
| TOTAL                                                       | 55,250 |                                                     | DUES                              |                                              |        |