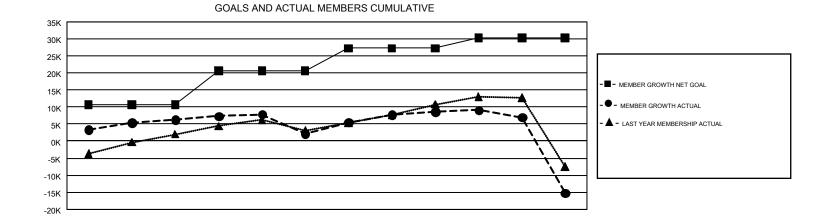

## GOALS AND ACTUAL NEW CLUBS CUMULATIVE

| DROPPED CLUBS: 259  DROPPED MEMBERS                         |        | 6,618 CLUBS OF 8,978 ADDED 1 OR<br>MORE NEW MEMBERS | GENDER DISTRIBU<br>MALE<br>FEMALE | UTION<br>213,664 (70.62%)<br>88,886 (29.38%) |        |
|-------------------------------------------------------------|--------|-----------------------------------------------------|-----------------------------------|----------------------------------------------|--------|
| DECEASED                                                    | 1,457  | CLICK HERE FOR CUMULATIVE                           | TOTAL FAMILY UNIT MEMBERS         |                                              | 68,249 |
| CLUB CANCELLED         2,788           OTHER         51,005 |        | MEMBERSHIP DATA                                     |                                   |                                              |        |
|                                                             |        |                                                     | FAMILY MEMBERS PAYING HALF        |                                              | 38,301 |
| TOTAL                                                       | 55,250 |                                                     | DUES                              |                                              |        |